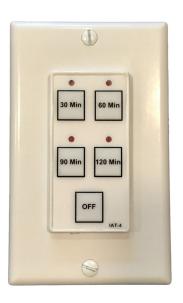

To activate power and connectivity from switch, select a specific time interval (30, 60, 90, or 120 Min). To shut off power and connectivity to device select OFF.