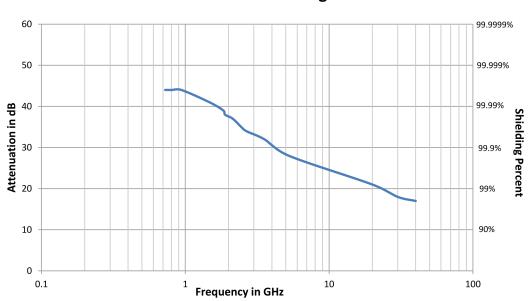

## **Technical Data**

| Midth/Langeth              | 250 cm (00 4 inches) 1/ 4 inch / hy the mater or fact  |
|----------------------------|--------------------------------------------------------|
| Width/Length               | 250 cm (98.4 inches) +/- 1 inch / by the meter or foot |
| Color                      | Sheer, Slightly Off White                              |
| Characteristics            | Washable, colourfast, antistatic                       |
| Care:                      | Hand wash in cold water, hang to dry                   |
| Certificates               | MIL-STD 285, NSA 65-6, Öeko-Tex Standard 100+1000      |
| Raw Materials              | 18% Copper/Silver, 82 % Viscose                        |
| Shielding Characteristics: | 99.992% or 41 dB at 1000 MHz                           |
| Surface Conductivity       | Not externally conductive - Grounding not required     |

## Swiss Shield Ultima Arbour RF Shielding Performance

## **RF Sources** Baby Monitor 49, 902, 2400 MHz Bluetooth 2400 MHz Cellular 700 - 2600 MHz 5G Low-Mid, 600 - 6000 MHz, High Band 24000 MHz+ **DECT Phone** 1900 MHz FM Radio 88 - 108 MHz Microwave 2450 MHz Oven 900, 2400 MHz Smart Meter TV Towers 54 - 698 MHz DTV WiFi Router 2400 5000 6000 MHz WiMax 3500 MHz