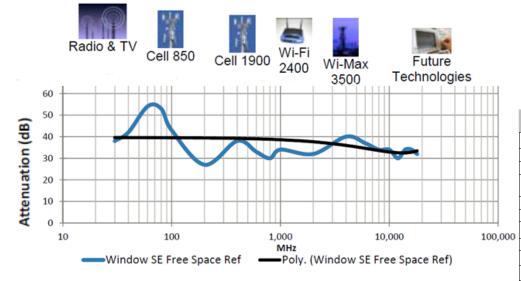

# Shielding Effectiveness: Signal Protect - Silver

### dB Shielding Table

10dB = 90% 15dB = 97%

20dB = 99% 25dB = 99.7%

30dB = 99.9% 35dB = 99.97%

35dB = 99.97% 40dB = 99.99%

45dB = 99.997% 50dB = 99.999%

55dB = 99.9997%

| RF Sources               |                             |  |  |  |
|--------------------------|-----------------------------|--|--|--|
| Baby Monitor             | 49, 902, 2400 MHz           |  |  |  |
| Bluetooth                | 2400 MHz                    |  |  |  |
| Cellular                 | 700-2600 MHz                |  |  |  |
| 5G Low-Mid,<br>High Band | 600-6000 MHz,<br>24000 MHz+ |  |  |  |
| DECT Phone               | 1900 MHz                    |  |  |  |
| FM Radio                 | 88-108 MHz                  |  |  |  |
| Microwave Oven           | 2450 MHz                    |  |  |  |
| Smart Meter              | 900, 2400 MHz               |  |  |  |
| TV Towers DTV            | 54-698 MHz                  |  |  |  |
| WiFi Router              | 2400, 5000, 6000 MHz        |  |  |  |
| WiMax                    | 3500 MHz                    |  |  |  |