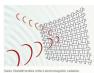

Cold Water

SAFELIVING Swiss Shield Naturell-Arbor RF Shielding Performance 80 99.999999% 70 99.99999% Baby Monitor 49, 902, 2400 MHz Bluetooth 2400 MHz 99.9999% 60 700 - 2600 MHz Cellular Attenuation in dB 99.999% Shielding 99.99% g 50 5G Low-Mid. 600 - 6000 MHz 24000 MHz+ High Band **DECT Phone** 1900 MHz 40 Percent FM Radio 88 - 108 MHz 30 99.9% Microwave 2450 MHz Oven 99% 20 Smart Meter 900, 2400 MHz TV Towers 54 - 698 MHz DTV 10 90% WiFi Router 2400, 5000, 6000 MHz 0 WiMax 3500 MHz 10 100 0.1 Frequency in GHz