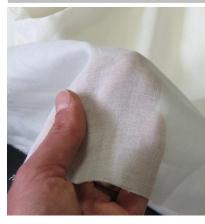

## Swiss Shield Naturell-Arbor >> Radio Frequency / Microwave Shielding Fabric <<

**Swiss Shield Naturell-Arbor** is a premium, decorative, tight weave natural lyocell shielding fabric with Fire protection!

- Semi-transparent textile fabric with excellent RF shielding characteristics
- Higher shielding power than Daylite or Wear
- Applications include window curtains and liners, canopies, room dividers and may be used for shielding large surfaces such as complete walls
- Withstands up to 30 washes with no loss of performance
- · Washable, easy to iron, cut and sew